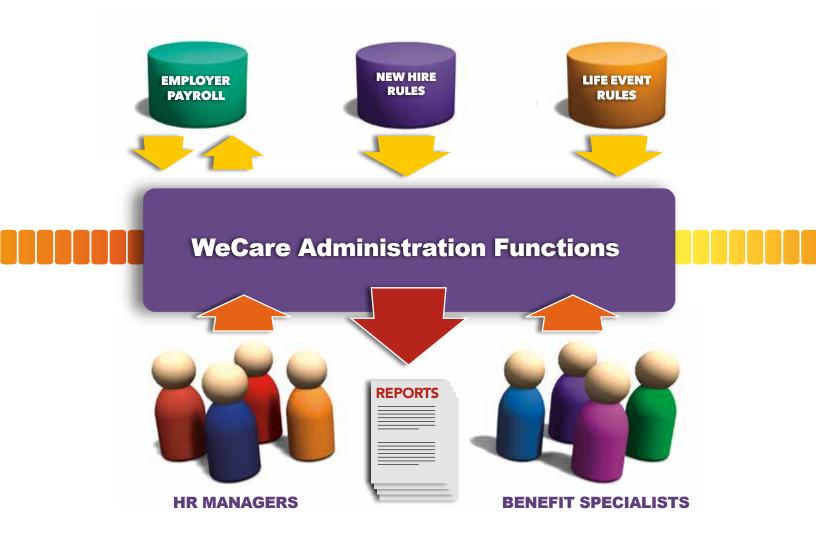

## **BENEFIT ADMINISTRATION MODULE**

- Add this module, and we re-configure WeCare to incorporate administrative functions.
- The focus here is on the day-to-day management of individual transactions.
- We establish payroll/WeCare synchronization, new hire, and life event processes.

#### **Administration Results**

- With WeCare, you will be able to manage all your benefits, all year-round.
- You will have all the tools you need to review, approve, process, and report employee requests for benefit updates.