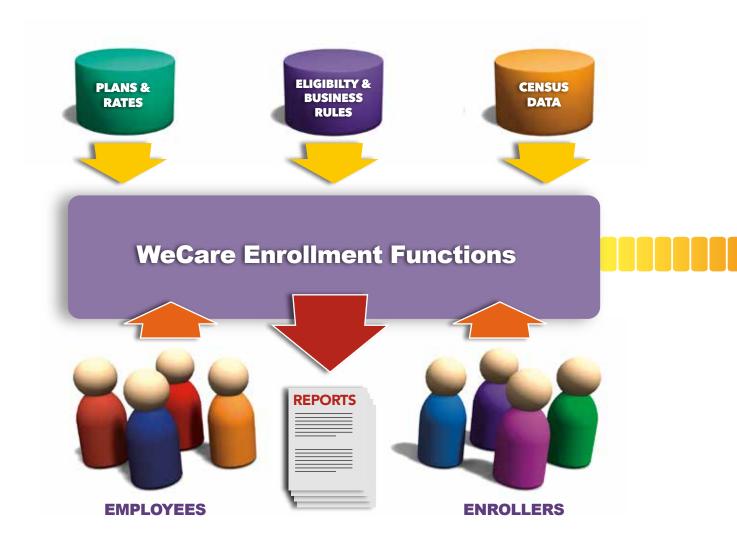

### **OPEN ENROLLMENT MODULE**

- The Open Enrollment module is the first and most critical element of the system.
- It is the cornerstone of entire structure because it impacts ALL your employees.
- It also establishes our knowledge base of your rules, processes, and workflows.

# **Enrollment Results**

- WeCare brings significant benefits to you and your organization.
- It introduces electronic enrollment, saves time and money, eliminates errors, and increases employee satisfaction.