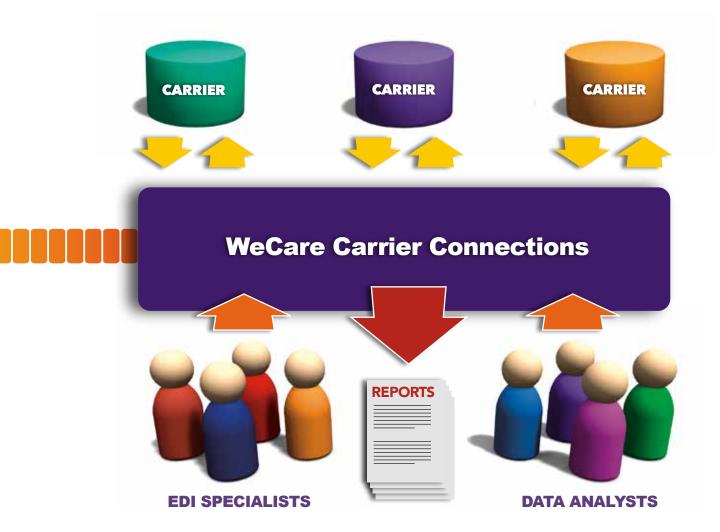

# **CARRIER CONNECTIONS (EDI) MODULE**

- Add this module, and we establish synchronized, secure electronic links to your carriers.
- WeCare is carrier-independent, and will accommodate standard or custom files.
- We ensure data quality through initial discrepancy reporting and ongoing data cleansing.

#### **Connections Results**

- You will benefit from our long experience in delivering EDI files to insurance carriers.
- With WeCare, you will have total, seamless electronic connections to your carriers, and will eliminate the burden of manually entering data into carrier systems.