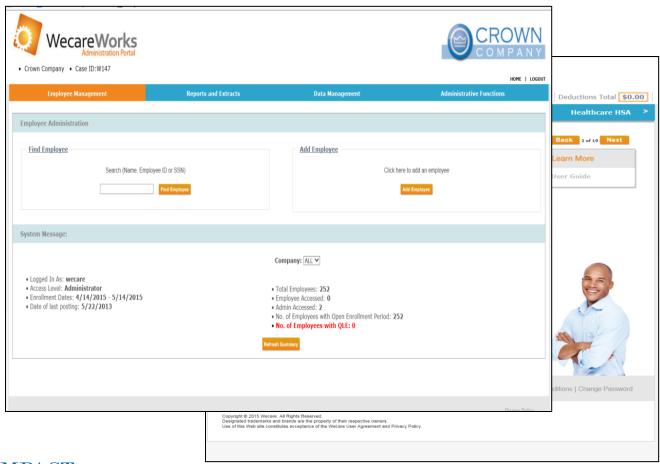

This module allows your staff to manage your full range of benefits. The WeCare dashboard summarizes enrollment activity and provides easy access to all administrative functions.

You can view the employee census, dependent and enrollment information -- as well as a detailed view of all current benefit elections.

From here, it's easy to print a benefit election form, edit employee data, or perform a complete benefit enrollment.

WeCare provides a wide array of reports. You can access complete database listings, open enrollment reports, benefits details, and other reports. You can customize them using various filter and sorting options.