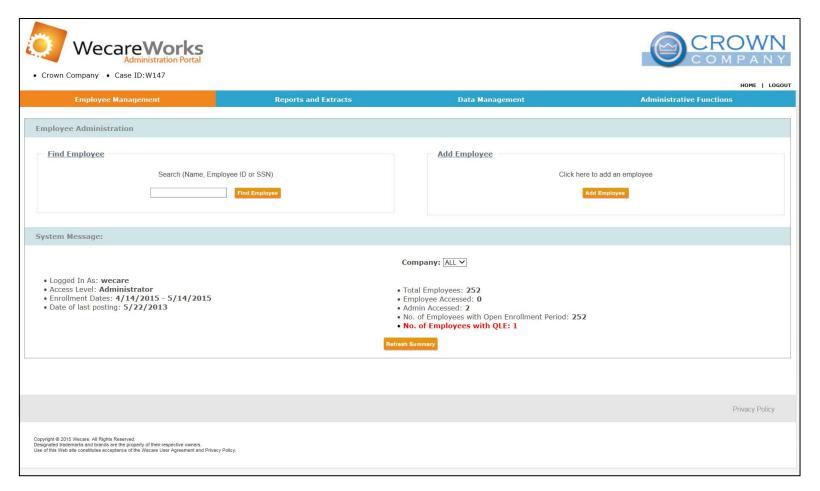

This module allows your staff to manage your full range of benefits. The WeCare dashboard summarizes enrollment activity and provides easy access to all administrative functions.

You can view the employee census, dependent and enrollment information -- as well as a detailed view of all current benefit elections.

From here, it's easy to print a benefit election form, edit employee data, or perform a complete benefit enrollment.

WeCare provides a wide array of reports. You can access complete database listings, open enrollment reports, benefits details, and other reports. You can customize them using various filter and sorting options.