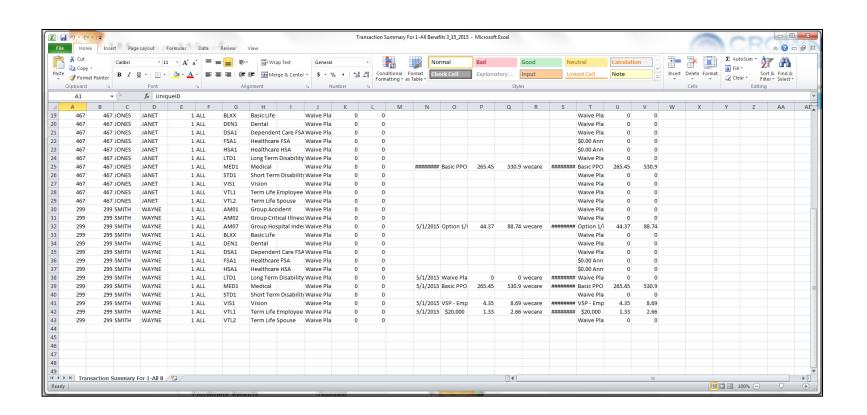

From here, it's easy to print a benefit election form, edit employee data, or perform a complete benefit enrollment.

WeCare provides a wide array of reports. You can access complete database listings, open enrollment reports, benefits details, and other reports. You can customize them using various filter and sorting options.

Reports can be delivered in many different formats including Excel, HTML, and PDF. Using these custom templates, you can easily reconfigure these reports to match the needs of your carriers, TPAs, and other plan providers.