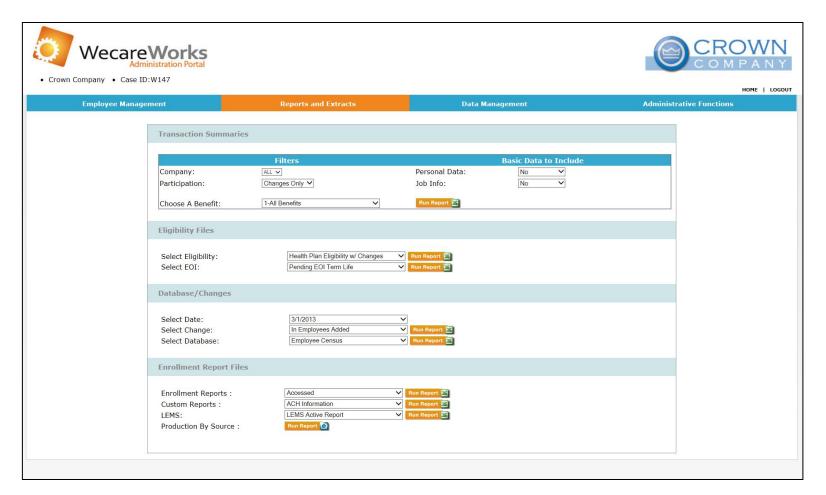

From here, it's easy to print a benefit election form, edit employee data, or perform a complete benefit enrollment.

WeCare provides a wide array of reports. You can access complete database listings, open enrollment reports, benefits details, and other reports. You can customize them using various filter and sorting options.

Reports can be delivered in many different formats including Excel, HTML, and PDF. Using these custom templates, you can easily reconfigure these reports to match the needs of your carriers, TPAs, and other plan providers.