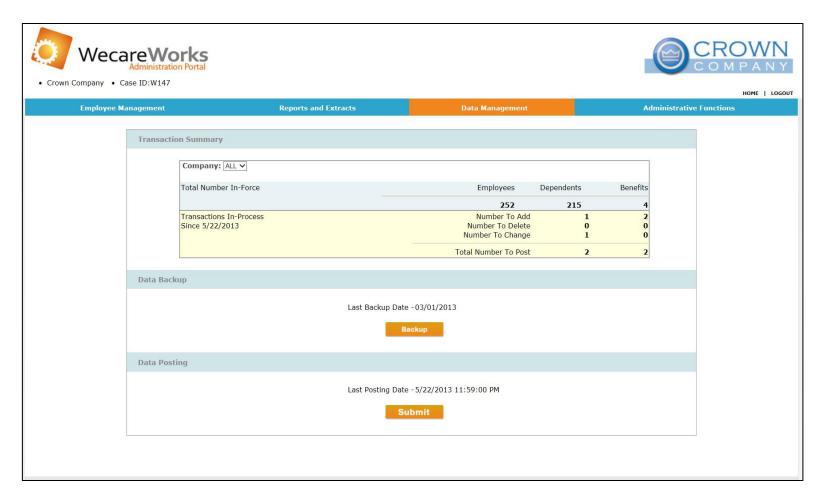

This module allows your staff to manage your full range of benefits. The WeCare dashboard summarizes enrollment activity and provides easy access to all administrative functions.

You can view the employee census, dependent and enrollment information -- as well as a detailed view of all current benefit elections.

From here, it's easy to print a benefit election form, edit employee data, or perform a complete benefit enrollment.

WeCare provides a wide array of reports. You can access complete database listings, open enrollment reports, benefits details, and other reports. You can customize them using various filter and sorting options.