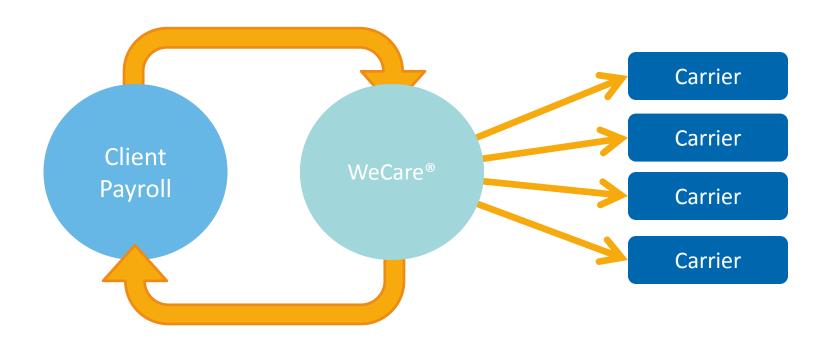

WeCare can include a payroll interface, making duplicate entries a thing of the past. Your payroll system provides WeCare the necessary employee data so enrollment can be accurate and automatic.

Then WeCare provides your payroll system with the necessary Payroll Deduction data. Both systems remain synchronized and up-to-date automatically.