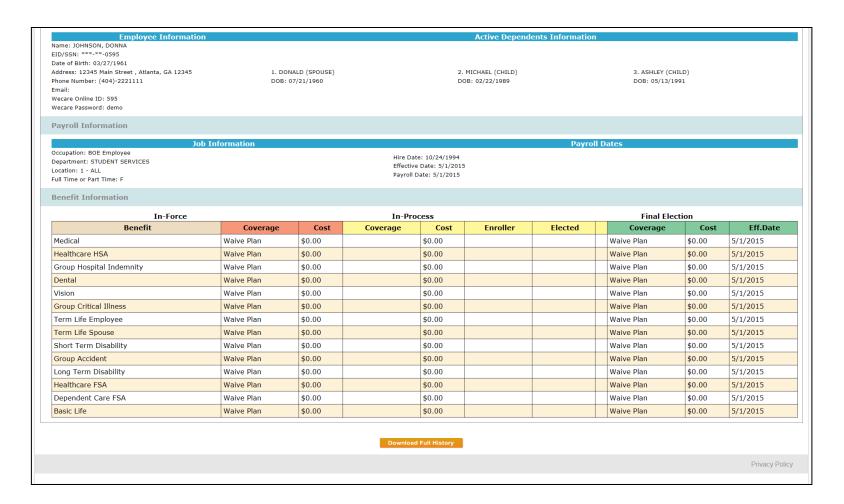

This module allows your staff to manage your full range of benefits. The WeCare dashboard summarizes enrollment activity and provides easy access to all administrative functions.

You can view the employee census, dependent and enrollment information -- as well as a detailed view of all current benefit elections.

From here, it's easy to print a benefit election form, edit employee data, or perform a complete benefit enrollment.

WeCare provides a wide array of reports. You can access complete database listings, open enrollment reports, benefits details, and other reports. You can customize them using various filter and sorting options.