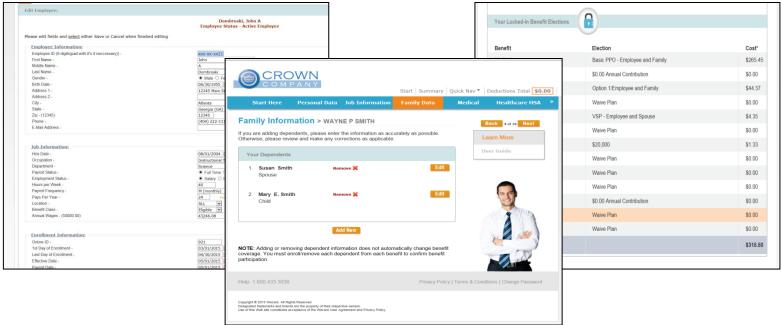

This module allows your staff to manage your full range of benefits. The WeCare dashboard summarizes enrollment activity and provides easy access to all administrative functions.

You can view the employee census, dependent and enrollment information -- as well as a detailed view of all current benefit elections.

From here, it's easy to print a benefit election form, edit employee data, or perform a complete benefit enrollment.

WeCare provides a wide array of reports. You can access complete database listings, open enrollment reports, benefits details, and other reports. You can customize them using various filter and sorting options.